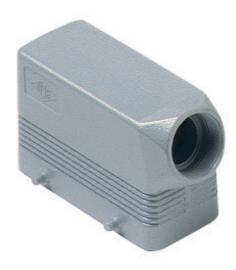

## **Product Sheet**

Part Number: CAOT 16.6

| Family                  | CH - CA and MH - MA enclosures                                  |
|-------------------------|-----------------------------------------------------------------|
| Version                 | metal version                                                   |
| Series                  | hoods for two levers                                            |
| Product type            | with 4 pegs                                                     |
| Туре                    | side entry                                                      |
| Execution               | high construction                                               |
| Quality mark            | c <b>N</b> us (type:4/4X/12), (fl) (((C)                        |
| IP degree of protection | IP66 (EN 60529) and IP69K (DIN 40050 - 9) degree of protection. |
| Cable entry             | 1" NPT                                                          |
| Fixing centre distance  | size "77.27"                                                    |
| Material                | metal                                                           |